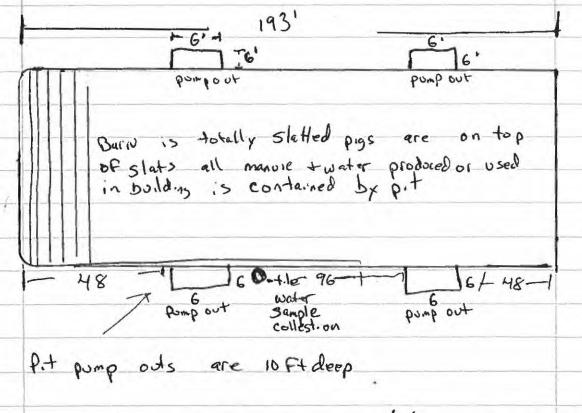

The livestock waste handling facilities consists of one concrete manure pit (approximately 193 ft. x 51 ft. x 8 ft. deep) with four concrete manure pump out pits (approximately 6 ft. x 6 ft. x 10 ft. deep each) and the portion of concrete slotted flooring over the manure pit.

Livestock waste management facilities consisting of one concrete manure pit (approximately 193 ft. x 51 ft. x 8 ft. deep) with 4 concrete manure pump out pits (approximately 6 ft. x 6 ft. x 10 ft. deep each) and the portion of concrete slotted flooring over the manure pit.